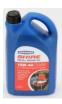

## **Materials Used**

| Description                                                                        | Part No.     | Qty | Model |
|------------------------------------------------------------------------------------|--------------|-----|-------|
| Engine Oil 10W40 5L<br>Container (This oil is<br>also used for PRM 280<br>Gearbox) | RDG6110      | 3   | All   |
| Oil Filter                                                                         | 129150-35170 | 1   | All   |
| Primary Fuel Filter*                                                               | RDG9188346   | 1   | All   |