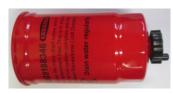

## **Materials Used**

| Description                                                                        | Part No.     | Qty | Model |
|------------------------------------------------------------------------------------|--------------|-----|-------|
| Engine Oil 10W40 5L<br>Container (This oil is<br>also used for PRM 280<br>Gearbox) | RDG6110      | 3   | All   |
| Oil Filter                                                                         | 129150-35170 | 1   | All   |
| Primary Fuel Filter*                                                               | RDG9188346   | 1   | All   |

\* Only filters which meet the Recreational Craft Directive should be fitted to your engine