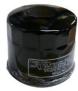

## **Materials Used**

| Description                                                                        | Part No.     | Qty | Model |
|------------------------------------------------------------------------------------|--------------|-----|-------|
| Engine Oil 10W40 5L<br>Container (This oil is<br>also used for PRM 280<br>Gearbox) | RDG6110      | 3   | All   |
| Oil Filter                                                                         | 129150-35170 | 1   | All   |
| Primary Fuel Filter*                                                               | RDG9188346   | 1   | All   |