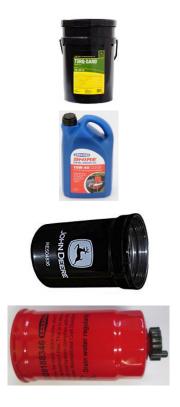

## **Materials Used**

| Description                        | Part No.    | Qty | Model |
|------------------------------------|-------------|-----|-------|
| Engine Oil 15W-40 20L<br>Container | VC83070-020 |     | All   |
| Gearbox Oil 10W40 5L<br>Container  | RDG6110     | 1   | All   |
| Oil Filter                         | RE504836    | 1   | All   |
| Primary Fuel Filter*               | RDG9188346  | 1   | All   |